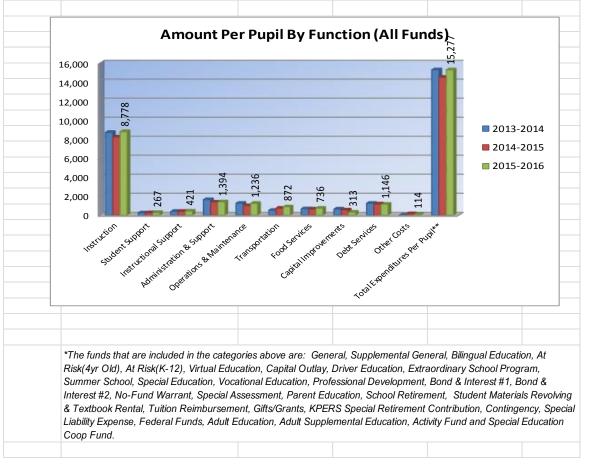

|                                     |                   |                    | USD#      | <u>374</u> |
|-------------------------------------|-------------------|--------------------|-----------|------------|
| Total Expenditures A                | mount Per Pupil I | By Function (All F | unds)     |            |
|                                     | 2013-2014         | 2014-2015          | 2015-2016 |            |
|                                     | Actual            | Actual             | Budget    |            |
| Instruction                         | 8,698             | 8,209              | 8,778     |            |
| Student Support                     | 244               | 249                | 267       |            |
| Instructional Support               | 392               | 409                | 421       |            |
| Administration & Support            | 1,627             | 1,371              | 1,394     |            |
| <b>Operations &amp; Maintenance</b> | 1,250             | 998                | 1,236     |            |
| Transportation                      | 509               | 737                | 872       |            |
| Food Services                       | 671               | 642                | 736       |            |
| Capital Improvements                | 638               | 543                | 313       |            |
| Debt Services                       | 1,248             | 1,175              | 1,146     |            |
| Other Costs                         | 1                 | 160                | 114       |            |
| Total Expenditures Per Pupil**      | 15,277            | 14,495             | 15,277    |            |
| Enrollment (FTE)*                   | 454.0             | 488.2              | 496.0     |            |
|                                     |                   |                    |           |            |

\* Enrollment (FTE) includes the current year enrollment on September 20, February 20, 4 yr old at-risk, and virtual. It does not include non-funded preschool or full-day kindergarten not on an IEP.

Amount per pupil excludes the following funds: Adult Education, Adult Supplemental Education, Special Education Coop and Tuition Reimbursement.