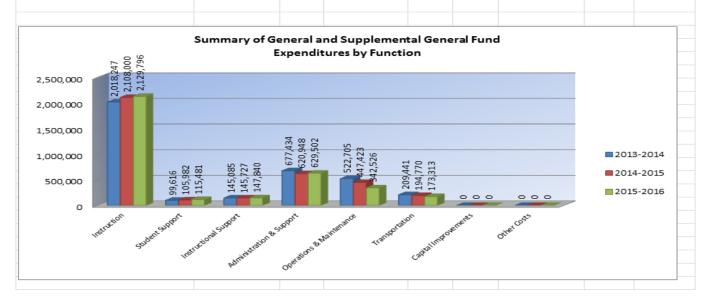

\*Enrollment (FTE) includes the current year enrollment on September 20, February 20, 4 yr old at-risk, and virtual. It does not include non-funded preschool or full-day kindergarten not on an IEP.

|                          |                 |         | USD#        |        |         | 374       |      |      |
|--------------------------|-----------------|---------|-------------|--------|---------|-----------|------|------|
| Sum                      | nmary of Genera | l and S | upplemental | Genera | al Fund |           |      |      |
|                          | Expen           | ditures | by Function |        |         |           |      |      |
|                          |                 | %       |             | %      | %       |           | %    | %    |
|                          | 2013-2014       | of      | 2014-2015   | of     | inc/    | 2015-2016 | of   | inc/ |
|                          | Actual          | Tot     | Actual      | Tot    | dec     | Budget    | Tot  | dec  |
| Instruction              | 2,018,247       | 55%     | 2,108,000   | 58%    | 4%      | 2,129,796 | 60%  | 1%   |
| Student Support          | 99,616          | 3%      | 105,982     | 3%     | 6%      | 115,481   | 3%   | 9%   |
| Instructional Support    | 145,085         | 4%      | 145,727     | 4%     | 0%      | 147,840   | 4%   | 1%   |
| Administration & Support | 677,434         | 18%     | 620,948     | 17%    | -8%     | 629,502   | 18%  | 1%   |
| Operations & Maintenance | 522,705         | 14%     | 447,423     | 12%    | -14%    | 342,526   | 10%  | -23% |
| Transportation           | 209,441         | 6%      | 194,770     | 5%     | -7%     | 173,313   | 5%   | -11% |
| Capital Improvements     | 0               | 0%      | 0           | 0%     | 0%      | 0         | 0%   | 0%   |
| Other Costs              | 0               | 0%      | 0           | 0%     | 0%      | 0         | 0%   | 0%   |
| Total Expenditures       | 3,672,528       | 100%    | 3,622,850   | 100%   | -1%     | 3,538,458 | 100% | -2%  |
| Amount per Pupil         | \$8,089         |         | \$7,421     |        | -8%     | \$7,134   |      | -4%  |

The Summary of General and Supplemental General Fund Expenditures chart information comes from pages 6-13 of the Sumexpen and adds together the 'General Fund' and 'Supplemental General Fund' line items.