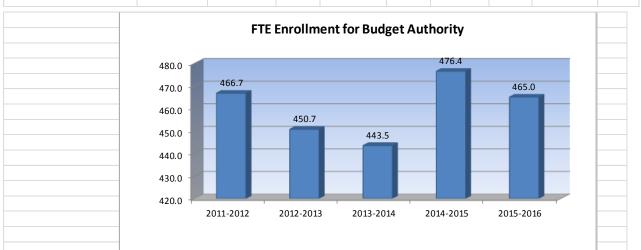

|                                     |                   |                    | USD#      | <u>374</u> |
|-------------------------------------|-------------------|--------------------|-----------|------------|
| Total Expenditures A                | mount Per Pupil I | By Function (All F | unds)     |            |
|                                     | 2013-2014         | 2014-2015          | 2015-2016 |            |
|                                     | Actual            | Actual             | Budget    |            |
| Instruction                         | 8,698             | 8,209              | 8,778     |            |
| Student Support                     | 244               | 249                | 267       |            |
| Instructional Support               | 392               | 409                | 421       |            |
| Administration & Support            | 1,627             | 1,371              | 1,394     |            |
| <b>Operations &amp; Maintenance</b> | 1,250             | 998                | 1,236     |            |
| Transportation                      | 509               | 737                | 872       |            |
| Food Services                       | 671               | 642                | 736       |            |
| Capital Improvements                | 638               | 543                | 313       |            |
| Debt Services                       | 1,248             | 1,175              | 1,146     |            |
| Other Costs                         | 1                 | 160                | 114       |            |
| Total Expenditures Per Pupil**      | 15,277            | 14,495             | 15,277    |            |
| Enrollment (FTE)*                   | 454.0             | 488.2              | 496.0     |            |
|                                     |                   |                    |           |            |

\*Enrollment (FTE) includes the current year enrollment on September 20, February 20, 4 yr old at-risk, and virtual. It does not include non-funded preschool or full-day kindergarten not on an IEP.

|                          |                 |         | USD#        |        |         | 374       |      |      |
|--------------------------|-----------------|---------|-------------|--------|---------|-----------|------|------|
| Sum                      | nmary of Genera | l and S | upplemental | Genera | al Fund |           |      |      |
|                          | Expen           | ditures | by Function |        |         |           |      |      |
|                          |                 | %       |             | %      | %       |           | %    | %    |
|                          | 2013-2014       | of      | 2014-2015   | of     | inc/    | 2015-2016 | of   | inc/ |
|                          | Actual          | Tot     | Actual      | Tot    | dec     | Budget    | Tot  | dec  |
| Instruction              | 2,018,247       | 55%     | 2,108,000   | 58%    | 4%      | 2,129,796 | 60%  | 1%   |
| Student Support          | 99,616          | 3%      | 105,982     | 3%     | 6%      | 115,481   | 3%   | 9%   |
| Instructional Support    | 145,085         | 4%      | 145,727     | 4%     | 0%      | 147,840   | 4%   | 1%   |
| Administration & Support | 677,434         | 18%     | 620,948     | 17%    | -8%     | 629,502   | 18%  | 1%   |
| Operations & Maintenance | 522,705         | 14%     | 447,423     | 12%    | -14%    | 342,526   | 10%  | -23% |
| Transportation           | 209,441         | 6%      | 194,770     | 5%     | -7%     | 173,313   | 5%   | -11% |
| Capital Improvements     | 0               | 0%      | 0           | 0%     | 0%      | 0         | 0%   | 0%   |
| Other Costs              | 0               | 0%      | 0           | 0%     | 0%      | 0         | 0%   | 0%   |
| Total Expenditures       | 3,672,528       | 100%    | 3,622,850   | 100%   | -1%     | 3,538,458 | 100% | -2%  |
| Amount per Pupil         | \$8,089         |         | \$7,421     |        | -8%     | \$7,134   |      | -4%  |

\* Enrollment (FTE) includes the current year enrollment on September 20, February 20, 4 yr old at-risk, and virtual. It does not include non-funded preschool or full-day kindergarten not on an IEP.

Amount per pupil excludes the following funds: Adult Education, Adult Supplemental Education, Special Education Coop and Tuition Reimbursement.