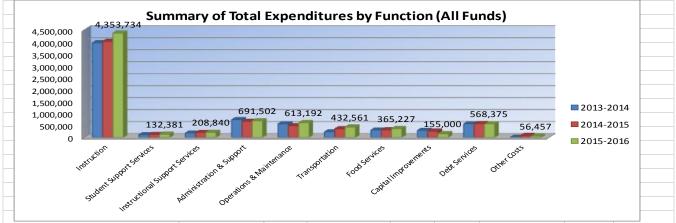

|                                       |               |         | USD#           |          |          | <u>374</u> |      |      |
|---------------------------------------|---------------|---------|----------------|----------|----------|------------|------|------|
| Summar                                | y of Total Ex | penditu | ires By Funct  | tion (Al | ll Funds | 5)         |      |      |
|                                       |               |         |                |          |          |            |      |      |
|                                       |               | %       |                | %        | %        |            | %    | %    |
|                                       | 2013-2014     | of      | 2014-2015      | of       | inc/     | 2015-2016  | of   | inc/ |
|                                       | Actual        | Tot     | Actual         | Tot      | dec      | Budget     | Tot  | dec  |
| Instruction                           | 3,948,950     | 57%     | 4,007,621      | 57%      | 1%       | 4,353,734  | 57%  | 9%   |
| Student Support Services              | 110,837       | 2%      | 121,729        | 2%       | 10%      | 132,381    | 2%   | 9%   |
| Instructional Support Services        | 177,841       | 3%      | 199,829        | 3%       | 12%      | 208,840    | 3%   | 5%   |
| Administration & Support              | 738,652       | 11%     | 669,197        | 9%       | -9%      | 691,502    | 9%   | 3%   |
| Operations & Maintenance              | 567,322       | 8%      | 487,164        | 7%       | -14%     | 613,192    | 8%   | 26%  |
| Transportation                        | 230,912       | 3%      | 359,936        | 5%       | 56%      | 432,561    | 6%   | 20%  |
| Food Services                         | 304,523       | 4%      | 313,469        | 4%       | 3%       | 365,227    | 5%   | 17%  |
| Capital Improvements                  | 289,752       | 4%      | 265,251        | 4%       | -8%      | 155,000    | 2%   | -42% |
| Debt Services                         | 566,550       | 8%      | 573,800        | 8%       | 1%       | 568,375    | 8%   | -1%  |
| Other Costs                           | 374           | 0%      | 78,276         | 1%       | 20829%   | 56,457     | 1%   | -28% |
| Total Expenditures*                   | 6,935,713     | 100%    | 7,076,272      | 100%     | 2%       | 7,577,269  | 100% | 7%   |
| Amount per Pupil                      | \$15,277      |         | \$14,495       |          | -5%      | \$15,277   |      | 5%   |
| Current Expenditures**                | 6,002,687     | 100%    | 5,940,018      | 100%     | -1%      | 6,242,719  | 100% | 5%   |
| Amount per Pupil                      | \$13,222      |         | \$12,167       |          | -8%      | \$12,586   |      | 3%   |
|                                       | F             | Percent | t of Expenditu | ires     |          |            |      |      |
| Instruction*** (Total Expenditures)   | 3,873,918     | 56%     | 3,863,532      | 55%      | -1%      | 4,203,734  | 55%  | 0%   |
| Instruction*** (Current Expenditures) | 3,873,918     | 65%     | 3,863,532      | 65%      | 0%       | 4,203,734  | 67%  | 2%   |
|                                       |               |         |                |          |          |            |      |      |

<sup>\*\*</sup> Current Spending excludes Capital Outlay and Bond Debt expenditures (Code 16, Code 62, Code 63)

| Total Expenditures By Function (All Funds)         2013-2014       2014-2015       2015-2016         Actual       Actual       Budget         Instruction       3,948,950       4,007,621       4,353,734         Student Support       110,837       121,729       132,381         Instructional Support       177,841       199,829       208,840         Administration & Support       738,652       669,197       691,502         Operations & Maintenance       567,322       487,164       613,192         Transportation       230,912       359,936       432,561         Food Services       304,523       313,469       365,227         Capital Improvements       289,752       265,251       155,000         Debt Services       566,550       573,800       568,375         Other Costs       374       78,276       56,457         Total Expenditures By Function (All Funds)       9       2013-         \$,000,000       \$,000,000       \$,000,000       \$,000,000       \$,000,000       \$,000,000       \$,000,000       \$,000,000       \$,000,000       \$,000,000       \$,000,000       \$,000,000       \$,000,000       \$,000,000       \$,000,000       \$,000,000       \$,000,000       \$                                                                                                                                                                                                                                                                                                                                                                                                                                                                                                                                                                                                                                                                                                                                                                                                                                                                                                                                                                                                                                                                                                                                                                                                                                                                                                                                                                                                                                                                                                   |                      |           |           | USD# <u>374</u> |
|--------------------------------------------------------------------------------------------------------------------------------------------------------------------------------------------------------------------------------------------------------------------------------------------------------------------------------------------------------------------------------------------------------------------------------------------------------------------------------------------------------------------------------------------------------------------------------------------------------------------------------------------------------------------------------------------------------------------------------------------------------------------------------------------------------------------------------------------------------------------------------------------------------------------------------------------------------------------------------------------------------------------------------------------------------------------------------------------------------------------------------------------------------------------------------------------------------------------------------------------------------------------------------------------------------------------------------------------------------------------------------------------------------------------------------------------------------------------------------------------------------------------------------------------------------------------------------------------------------------------------------------------------------------------------------------------------------------------------------------------------------------------------------------------------------------------------------------------------------------------------------------------------------------------------------------------------------------------------------------------------------------------------------------------------------------------------------------------------------------------------------------------------------------------------------------------------------------------------------------------------------------------------------------------------------------------------------------------------------------------------------------------------------------------------------------------------------------------------------------------------------------------------------------------------------------------------------------------------------------------------------------------------------------------------------------------------------------------------------|----------------------|-----------|-----------|-----------------|
| 2013-2014         2014-2015         2015-2016           Actual         Actual         Budget           Instruction         3,948,950         4,007,621         4,353,734           Student Support         110,837         121,729         132,381           Instructional Support         177,841         199,829         208,840           Administration & Support         738,652         669,197         691,502           Operations & Maintenance         567,322         487,164         613,192           Transportation         230,912         359,936         432,561           Food Services         304,523         313,469         365,227           Capital Improvements         289,752         265,251         155,000           Debt Services         566,550         573,800         568,375           Other Costs         374         78,276         56,457           Total Expenditures*         6,935,713         7,076,272         7,577,269           \$,000,000         \$,000,000         \$,000,000         \$,000,000         \$,000,000         \$,000,000         \$,000,000         \$,000,000         \$,000,000         \$,000,000         \$,000,000         \$,000,000         \$,000,000         \$,000,000         \$,0014         \$,0014<                                                                                                                                                                                                                                                                                                                                                                                                                                                                                                                                                                                                                                                                                                                                                                                                                                                                                                                                                                                                                                                                                                                                                                                                                                                                                                                                                                                                                                              |                      |           |           |                 |
| Actual         Actual         Budget           Instruction         3,948,950         4,007,621         4,353,734           Student Support         110,837         121,729         132,381           Instructional Support         177,841         199,829         208,840           Administration & Support         738,652         669,197         691,502           Operations & Maintenance         567,322         487,164         613,192           Transportation         230,912         359,936         432,561           Food Services         304,523         313,469         365,227           Capital Improvements         289,752         265,251         155,000           Debt Services         566,550         573,800         568,375           Other Costs         374         78,276         56,457           Total Expenditures*         6,935,713         7,076,272         7,577,269           \$,000,000         \$,000,000         \$,000,000         \$,000,000         2013-           3,000,000         \$,000,000         \$,000,000         \$,000,000         \$,000,000         \$,000,000         \$,000,000         \$,000,000         \$,000,000         \$,000,000         \$,000,000         \$,000,000         \$,000,000         \$,000,00                                                                                                                                                                                                                                                                                                                                                                                                                                                                                                                                                                                                                                                                                                                                                                                                                                                                                                                                                                                                                                                                                                                                                                                                                                                                                                                                                                                                                                             | Total Expe           |           |           |                 |
| Instruction 3,948,950 4,007,621 4,353,734<br>Student Support 110,837 121,729 132,381<br>Instructional Support 177,841 199,829 208,840<br>Administration & Support 738,652 669,197 691,502<br>Operations & Maintenance 567,322 487,164 613,192<br>Transportation 230,912 359,936 432,561<br>Food Services 304,523 313,469 365,227<br>Capital Improvements 289,752 265,251 155,000<br>Debt Services 566,550 573,800 568,375<br>Other Costs 374 78,276 56,457<br>Total Expenditures By Function (All Funds)<br>8,000,000<br>5,000,000<br>5,000,000<br>4,000,000<br>5,000,000<br>4,000,000<br>5,000,000<br>1,000,000<br>5,000,000<br>1,000,000<br>1,000,000<br>1,000,000<br>1,000,000<br>1,000,000<br>1,000,000<br>1,000,000<br>1,000,000<br>1,000,000<br>1,000,000<br>1,000,000<br>1,000,000<br>1,000,000<br>1,000,000<br>1,000,000<br>1,000,000<br>1,000,000<br>1,000,000<br>1,000,000<br>1,000,000<br>1,000,000<br>1,000,000<br>1,000,000<br>1,000,000<br>1,000,000<br>1,000,000<br>1,000,000<br>1,000,000<br>1,000,000<br>1,000,000<br>1,000,000<br>1,000,000<br>1,000,000<br>1,000,000<br>1,000,000<br>1,000,000<br>1,000,000<br>1,000,000<br>1,000,000<br>1,000,000<br>1,000,000<br>1,000,000<br>1,000,000<br>1,000,000<br>1,000,000<br>1,000,000<br>1,000,000<br>1,000,000<br>1,000,000<br>1,000,000<br>1,000,000<br>1,000,000<br>1,000,000<br>1,000,000<br>1,000,000<br>1,000,000<br>1,000,000<br>1,000,000<br>1,000,000<br>1,000,000<br>1,000,000<br>1,000,000<br>1,000,000<br>1,000,000<br>1,000,000<br>1,000,000<br>1,000,000<br>1,000,000<br>1,000,000<br>1,000,000<br>1,000,000<br>1,000,000<br>1,000,000<br>1,000,000<br>1,000,000<br>1,000,000<br>1,000,000<br>1,000,000<br>1,000,000<br>1,000,000<br>1,000,000<br>1,000,000<br>1,000,000<br>1,000,000<br>1,000,000<br>1,000,000<br>1,000,000<br>1,000,000<br>1,000,000<br>1,000,000<br>1,000,000<br>1,000,000<br>1,000,000<br>1,000,000<br>1,000,000<br>1,000,000<br>1,000,000<br>1,000,000<br>1,000,000<br>1,000,000<br>1,000,000<br>1,000,000<br>1,000,000<br>1,000,000<br>1,000,000<br>1,000,000<br>1,000,000<br>1,000,000<br>1,000,000<br>1,000,000<br>1,000,000<br>1,000,000<br>1,000,000<br>1,000,000<br>1,000,000<br>1,000,000<br>1,000,000<br>1,000,000<br>1,000,000<br>1,000,000<br>1,000,000<br>1,000,000<br>1,000,000<br>1,000,000<br>1,000,000<br>1,000,000<br>1,000,000<br>1,000,000<br>1,000,000<br>1,000,000<br>1,000,000<br>1,000,000<br>1,000,000<br>1,000,000<br>1,0                                                                                                                                                                                                                                                                             |                      |           |           |                 |
| Student Support       110,837       121,729       132,381         Instructional Support       177,841       199,829       208,840         Administration & Support       738,652       669,197       691,502         Operations & Maintenance       567,322       487,164       613,192         Transportation       230,912       359,936       432,561         Food Services       304,523       313,469       365,227         Capital Improvements       289,752       265,251       155,000         Debt Services       566,550       573,800       568,375         Other Costs       374       78,276       56,457         Total Expenditures*       6,935,713       7,076,272       7,577,269         Total Expenditures By Function (All Funds)         6,000,000       2013-         3,000,000       2014-       2014-                                                                                                                                                                                                                                                                                                                                                                                                                                                                                                                                                                                                                                                                                                                                                                                                                                                                                                                                                                                                                                                                                                                                                                                                                                                                                                                                                                                                                                                                                                                                                                                                                                                                                                                                                                                                                                                                                                 |                      |           |           |                 |
| Instructional Support<br>Administration & Support<br>Administration & Support<br>Operations & Maintenance<br>567,322<br>487,164<br>613,192<br>Transportation<br>230,912<br>359,936<br>432,561<br>Food Services<br>304,523<br>313,469<br>365,227<br>Capital Improvements<br>289,752<br>265,251<br>155,000<br>Debt Services<br>566,550<br>573,800<br>568,375<br>Other Costs<br>374<br>7,076,272<br>7,577,269<br>Total Expenditures By Function (All Funds)<br>5,000,000<br>5,000,000<br>5,000,000<br>5,000,000<br>5,000,000<br>10<br>10<br>10<br>10<br>10<br>10<br>10<br>10<br>10                                                                                                                                                                                                                                                                                                                                                                                                                                                                                                                                                                                                                                                                                                                                                                                                                                                                                                                                                                                                                                                                                                                                                                                                                                                                                                                                                                                                                                                                                                                                                                                                                                                                                                                                                                                                                                                                                                                                                                                                                                                                                                                                                |                      |           |           |                 |
| Administration & Support<br>738,652<br>669,197<br>691,502<br>Operations & Maintenance<br>567,322<br>487,164<br>613,192<br>Transportation<br>230,912<br>359,936<br>432,561<br>Food Services<br>304,523<br>313,469<br>365,227<br>Capital Improvements<br>289,752<br>265,251<br>155,000<br>Debt Services<br>566,550<br>573,800<br>568,375<br>Other Costs<br>374<br>78,276<br>56,457<br>Total Expenditures By Function (All Funds)<br>5,000,000<br>5,000,000<br>5,000,000<br>5,000,000<br>5,000,000<br>5,000,000<br>Comparison<br>Comparison<br>Comparison<br>Comparison<br>Comparison<br>Comparison<br>Comparison<br>Comparison<br>Comparison<br>Comparison<br>Comparison<br>Comparison<br>Comparison<br>Comparison<br>Comparison<br>Comparison<br>Comparison<br>Comparison<br>Comparison<br>Comparison<br>Comparison<br>Comparison<br>Comparison<br>Comparison<br>Comparison<br>Comparison<br>Comparison<br>Comparison<br>Comparison<br>Comparison<br>Comparison<br>Comparison<br>Comparison<br>Comparison<br>Comparison<br>Comparison<br>Comparison<br>Comparison<br>Comparison<br>Comparison<br>Comparison<br>Comparison<br>Comparison<br>Comparison<br>Comparison<br>Comparison<br>Comparison<br>Comparison<br>Comparison<br>Comparison<br>Comparison<br>Comparison<br>Comparison<br>Comparison<br>Comparison<br>Comparison<br>Comparison<br>Comparison<br>Comparison<br>Comparison<br>Comparison<br>Comparison<br>Comparison<br>Comparison<br>Comparison<br>Comparison<br>Comparison<br>Comparison<br>Comparison<br>Comparison<br>Comparison<br>Comparison<br>Comparison<br>Comparison<br>Comparison<br>Comparison<br>Comparison<br>Comparison<br>Comparison<br>Comparison<br>Comparison<br>Comparison<br>Comparison<br>Comparison<br>Comparison<br>Comparison<br>Comparison<br>Comparison<br>Comparison<br>Comparison<br>Comparison<br>Comparison<br>Comparison<br>Comparison<br>Comparison<br>Comparison<br>Comparison<br>Comparison<br>Comparison<br>Comparison<br>Comparison<br>Comparison<br>Comparison<br>Comparison<br>Comparison<br>Comparison<br>Comparison<br>Comparison<br>Comparison<br>Comparison<br>Comparison<br>Comparison<br>Comparison<br>Comparison<br>Comparison<br>Comparison<br>Comparison<br>Comparison<br>Comparison<br>Comparison<br>Comparison<br>Comparison<br>Comparison<br>Comparison<br>Comparison<br>Comparison<br>Comparison<br>Comparison<br>Comparison<br>Comparison<br>Comparison<br>Comparison<br>Comparison<br>Comparison<br>Comparison                                                                                                                                                                                                                                                 |                      |           |           |                 |
| Operations & Maintenance         567,322         487,164         613,192           Transportation         230,912         359,936         432,561           Food Services         304,523         313,469         365,227           Capital Improvements         289,752         265,251         155,000           Debt Services         566,550         573,800         568,375           Other Costs         374         78,276         56,457           Total Expenditures*         6,935,713         7,076,272         7,577,269                                                                                                                                                                                                                                                                                                                                                                                                                                                                                                                                                                                                                                                                                                                                                                                                                                                                                                                                                                                                                                                                                                                                                                                                                                                                                                                                                                                                                                                                                                                                                                                                                                                                                                                                                                                                                                                                                                                                                                                                                                                                                                                                                                                           |                      |           |           | ,               |
| Transportation       230,912       359,936       432,561         Food Services       304,523       313,469       365,227         Capital Improvements       289,752       265,251       155,000         Debt Services       566,550       573,800       568,375         Other Costs       374       78,276       56,457         Total Expenditures*       6,935,713       7,076,272       7,577,269         Total Expenditures By Function (All Funds)         6,000,000       5,000,000       2014-         3,000,000       2014-       2013-                                                                                                                                                                                                                                                                                                                                                                                                                                                                                                                                                                                                                                                                                                                                                                                                                                                                                                                                                                                                                                                                                                                                                                                                                                                                                                                                                                                                                                                                                                                                                                                                                                                                                                                                                                                                                                                                                                                                                                                                                                                                                                                                                                                 |                      |           |           |                 |
| Food Services         304,523         313,469         365,227           Capital Improvements         289,752         265,251         155,000           Debt Services         566,550         573,800         568,375           Other Costs         374         78,276         56,457           Total Expenditures*         6,935,713         7,076,272         7,577,269           S,000,000         Total Expenditures By Function (All Funds)         S         S         S         S           3,000,000         1         2013-         2014-         2013-         2014-         2013-                                                                                                                                                                                                                                                                                                                                                                                                                                                                                                                                                                                                                                                                                                                                                                                                                                                                                                                                                                                                                                                                                                                                                                                                                                                                                                                                                                                                                                                                                                                                                                                                                                                                                                                                                                                                                                                                                                                                                                                                                                                                                                                                    |                      |           |           |                 |
| Capital Improvements         289,752         265,251         155,000           Debt Services         566,550         573,800         568,375           Other Costs         374         78,276         56,457           Total Expenditures*         6,935,713         7,076,272         7,577,269           Total Expenditures By Function (All Funds)           8,000,000         7,000,000         6,000,000         2013-           3,000,000         8,000,000         1         2014-         2013-                                                                                                                                                                                                                                                                                                                                                                                                                                                                                                                                                                                                                                                                                                                                                                                                                                                                                                                                                                                                                                                                                                                                                                                                                                                                                                                                                                                                                                                                                                                                                                                                                                                                                                                                                                                                                                                                                                                                                                                                                                                                                                                                                                                                                        | •                    |           |           |                 |
| Debt Services 566,550 573,800 568,375<br>Other Costs 374 78,276 56,457<br>Total Expenditures* 6,935,713 7,076,272 7,577,269<br>Total Expenditures By Function (All Funds)<br>8,000,000<br>7,000,000<br>6,000,000<br>4,000,000<br>3,000,000<br>0 0 0 0 0 0 0 0 0 0 0 0 0 0 0 0 0 0                                                                                                                                                                                                                                                                                                                                                                                                                                                                                                                                                                                                                                                                                                                                                                                                                                                                                                                                                                                                                                                                                                                                                                                                                                                                                                                                                                                                                                                                                                                                                                                                                                                                                                                                                                                                                                                                                                                                                                                                                                                                                                                                                                                                                                                                                                                                                                                                                                              |                      |           |           |                 |
| Other Costs 374 78,276 56,457<br>Total Expenditures* 6,935,713 7,076,272 7,577,269<br>Total Expenditures By Function (All Funds)<br>8,000,000<br>7,000,000<br>6,000,000<br>4,000,000<br>3,000,000<br>1,000,000<br>1,000,000<br>1,000,000<br>1,000,000<br>1,000,000<br>1,000,000<br>1,000,000<br>1,000,000<br>1,000,000<br>1,000,000<br>1,000,000<br>1,000,000<br>1,000,000<br>1,000,000<br>1,000,000<br>1,000,000<br>1,000,000<br>1,000,000<br>1,000,000<br>1,000,000<br>1,000,000<br>1,000,000<br>1,000,000<br>1,000,000<br>1,000,000<br>1,000,000<br>1,000,000<br>1,000,000<br>1,000,000<br>1,000,000<br>1,000,000<br>1,000,000<br>1,000,000<br>1,000,000<br>1,000,000<br>1,000,000<br>1,000,000<br>1,000,000<br>1,000,000<br>1,000,000<br>1,000,000<br>1,000,000<br>1,000,000<br>1,000,000<br>1,000,000<br>1,000,000<br>1,000,000<br>1,000,000<br>1,000,000<br>1,000,000<br>1,000,000<br>1,000,000<br>1,000,000<br>1,000,000<br>1,000,000<br>1,000,000<br>1,000,000<br>1,000,000<br>1,000,000<br>1,000,000<br>1,000,000<br>1,000,000<br>1,000,000<br>1,000,000<br>1,000,000<br>1,000,000<br>1,000,000<br>1,000,000<br>1,000,000<br>1,000,000<br>1,000,000<br>1,000,000<br>1,000,000<br>1,000,000<br>1,000,000<br>1,000,000<br>1,000,000<br>1,000,000<br>1,000,000<br>1,000,000<br>1,000,000<br>1,000,000<br>1,000,000<br>1,000,000<br>1,000,000<br>1,000,000<br>1,000,000<br>1,000,000<br>1,000,000<br>1,000,000<br>1,000,000<br>1,000,000<br>1,000,000<br>1,000,000<br>1,000,000<br>1,000,000<br>1,000,000<br>1,000,000<br>1,000,000<br>1,000,000<br>1,000,000<br>1,000,000<br>1,000,000<br>1,000,000<br>1,000,000<br>1,000,000<br>1,000,000<br>1,000,000<br>1,000,000<br>1,000,000<br>1,000,000<br>1,000,000<br>1,000,000<br>1,000,000<br>1,000,000<br>1,000,000<br>1,000,000<br>1,000,000<br>1,000,000<br>1,000,000<br>1,000,000<br>1,000,000<br>1,000,000<br>1,000,000<br>1,000,000<br>1,000,000<br>1,000,000<br>1,000,000<br>1,000,000<br>1,000,000<br>1,000,000<br>1,000,000<br>1,000,000<br>1,000,000<br>1,000,000<br>1,000,000<br>1,000,000<br>1,000,000<br>1,000,000<br>1,000,000<br>1,000,000<br>1,000,000<br>1,000,000<br>1,000,000<br>1,000,000<br>1,000,000<br>1,000,000<br>1,000,000<br>1,000,000<br>1,000,000<br>1,000,000<br>1,000,000<br>1,000,000<br>1,000,000<br>1,000,000<br>1,000,000<br>1,000,000<br>1,000,000<br>1,000,000<br>1,000,000<br>1,000,000<br>1,000,000<br>1,000,000<br>1,000,000<br>1,000,000<br>1,000,000<br>1,000,000<br>1,000,000<br>1,000,000<br>1,000,                                                                                                                                                                                                                               | Capital Improvements | 289,752   | 265,251   | 155,000         |
| Total Expenditures*         6,935,713         7,076,272         7,577,269           Total Expenditures By Function (All Funds)<br>7,000,000         5,000,000         2013-<br>2014-<br>2014-<br>2015-                                                                                                                                                                                                                                                                                                                                                                                                                                                                                                                                                                                                                                                                                                                                                                                                                                                                                                                                                                                                                                                                                                                                                                                                                                                                                                                                                                                                                                                                                                                                                                                                                                                                                                                                                                                                                                                                                                                                                                                                                                                                                                                                                                                                                                                                                                                                                                                                                                                                                                                         |                      |           |           | 568,375         |
| Total Expenditures By Function (All Funds)<br>8,000,000<br>7,000,000<br>5,000,000<br>4,000,000<br>3,000,000<br>1,000,000<br>1,000,000<br>1,000,000<br>1,000,000<br>1,000,000<br>1,000,000<br>1,000,000<br>1,000,000<br>1,000,000<br>1,000,000<br>1,000,000<br>1,000,000<br>1,000,000<br>1,000,000<br>1,000,000<br>1,000,000<br>1,000,000<br>1,000,000<br>1,000,000<br>1,000,000<br>1,000,000<br>1,000,000<br>1,000,000<br>1,000,000<br>1,000,000<br>1,000,000<br>1,000,000<br>1,000,000<br>1,000,000<br>1,000,000<br>1,000,000<br>1,000,000<br>1,000,000<br>1,000,000<br>1,000,000<br>1,000,000<br>1,000,000<br>1,000,000<br>1,000,000<br>1,000,000<br>1,000,000<br>1,000,000<br>1,000,000<br>1,000,000<br>1,000,000<br>1,000,000<br>1,000,000<br>1,000,000<br>1,000,000<br>1,000,000<br>1,000,000<br>1,000,000<br>1,000,000<br>1,000,000<br>1,000,000<br>1,000,000<br>1,000,000<br>1,000,000<br>1,000,000<br>1,000,000<br>1,000,000<br>1,000,000<br>1,000,000<br>1,000,000<br>1,000,000<br>1,000,000<br>1,000,000<br>1,000,000<br>1,000,000<br>1,000,000<br>1,000,000<br>1,000,000<br>1,000,000<br>1,000,000<br>1,000,000<br>1,000,000<br>1,000,000<br>1,000,000<br>1,000,000<br>1,000,000<br>1,000,000<br>1,000,000<br>1,000,000<br>1,000,000<br>1,000,000<br>1,000,000<br>1,000,000<br>1,000,000<br>1,000,000<br>1,000,000<br>1,000,000<br>1,000,000<br>1,000,000<br>1,000,000<br>1,000,000<br>1,000,000<br>1,000,000<br>1,000,000<br>1,000,000<br>1,000,000<br>1,000,000<br>1,000,000<br>1,000,000<br>1,000,000<br>1,000,000<br>1,000,000<br>1,000,000<br>1,000,000<br>1,000,000<br>1,000,000<br>1,000,000<br>1,000,000<br>1,000,000<br>1,000,000<br>1,000,000<br>1,000,000<br>1,000,000<br>1,000,000<br>1,000,000<br>1,000,000<br>1,000,000<br>1,000,000<br>1,000,000<br>1,000,000<br>1,000,000<br>1,000,000<br>1,000,000<br>1,000,000<br>1,000,000<br>1,000,000<br>1,000,000<br>1,000,000<br>1,000,000<br>1,000,000<br>1,000,000<br>1,000,000<br>1,000,000<br>1,000,000<br>1,000,000<br>1,000,000<br>1,000,000<br>1,000,000<br>1,000,000<br>1,000,000<br>1,000,000<br>1,000,000<br>1,000,000<br>1,000,000<br>1,000,000<br>1,000,000<br>1,000,000<br>1,000,000<br>1,000,000<br>1,000,000<br>1,000,000<br>1,000,000<br>1,000,000<br>1,000,000<br>1,000,000<br>1,000,000<br>1,000,000<br>1,000,000<br>1,000,000<br>1,000,000<br>1,000,000<br>1,000,000<br>1,000,000<br>1,000,000<br>1,000,000<br>1,000,000<br>1,000,000<br>1,000,000<br>1,000,000<br>1,000,000<br>1,000,000<br>1,000,000<br>1,000,000                                                                                                                                                                                                                       | Other Costs          |           | 78,276    | 56,457          |
| 8,000,000<br>7,000,000<br>6,000,000<br>5,000,000<br>4,000,000<br>3,000,000                                                                                                                                                                                                                                                                                                                                                                                                                                                                                                                                                                                                                                                                                                                                                                                                                                                                                                                                                                                                                                                                                                                                                                                                                                                                                                                                                                                                                                                                                                                                                                                                                                                                                                                                                                                                                                                                                                                                                                                                                                                                                                                                                                                                                                                                                                                                                                                                                                                                                                                                                                                                                                                     | Total Expenditures*  | 6,935,713 | 7,076,272 | 7,577,269       |
| 7,000,000<br>6,000,000<br>5,000,000<br>4,000,000<br>3,000,000                                                                                                                                                                                                                                                                                                                                                                                                                                                                                                                                                                                                                                                                                                                                                                                                                                                                                                                                                                                                                                                                                                                                                                                                                                                                                                                                                                                                                                                                                                                                                                                                                                                                                                                                                                                                                                                                                                                                                                                                                                                                                                                                                                                                                                                                                                                                                                                                                                                                                                                                                                                                                                                                  |                      | -         | -         | ,577,2          |
| 2,000,000<br>1,000,000<br>0<br>1,000,000<br>0<br>1,000,000<br>0<br>1,000,000<br>0<br>1,000,000<br>0<br>1,000,000<br>0<br>1,000,000<br>0<br>1,000,000<br>0<br>1,000,000<br>0<br>1,000,000<br>0<br>1,000,000<br>0<br>1,000,000<br>0<br>1,000,000<br>0<br>1,000,000<br>0<br>1,000,000<br>0<br>1,000,000<br>0<br>1,000,000<br>0<br>1,000,000<br>0<br>1,000,000<br>0<br>1,000,000<br>0<br>1,000,000<br>0<br>1,000,000<br>0<br>1,000,000<br>0<br>1,000,000<br>0<br>1,000,000<br>0<br>1,000,000<br>0<br>1,000,000<br>0<br>1,000,000<br>0<br>1,000,000<br>0<br>1,000,000<br>0<br>1,000,000<br>0<br>1,000,000<br>0<br>1,000,000<br>0<br>1,000,000<br>0<br>1,000,000<br>0<br>1,000,000<br>0<br>1,000,000<br>0<br>1,000,000<br>0<br>1,000,000<br>0<br>1,000,000<br>0<br>1,000,000<br>0<br>1,000,000<br>0<br>1,000,000<br>0<br>1,000,000<br>0<br>1,000,000<br>0<br>1,000,000<br>0<br>1,000,000<br>0<br>1,000,000<br>0<br>1,000,000<br>0,000<br>0,000,000<br>0,000,000<br>0,000<br>0,000<br>0,000<br>0,000<br>0,000<br>0,000<br>0,000<br>0,000<br>0,000<br>0,000<br>0,000<br>0,000<br>0,000<br>0,000<br>0,000<br>0,000<br>0,000<br>0,000<br>0,000<br>0,000<br>0,000<br>0,000<br>0,000<br>0,000<br>0,000<br>0,000<br>0,000<br>0,000<br>0,000<br>0,000<br>0,000<br>0,000<br>0,000<br>0,000<br>0,000<br>0,000<br>0,000<br>0,000<br>0,000<br>0,000<br>0,000<br>0,000<br>0,000<br>0,000<br>0,000<br>0,000<br>0,000<br>0,000<br>0,000<br>0,000<br>0,000<br>0,000<br>0,000<br>0,000<br>0,000<br>0,000<br>0,000<br>0,000<br>0,000<br>0,000<br>0,000<br>0,000<br>0,000<br>0,000<br>0,000<br>0,000<br>0,000<br>0,000<br>0,000<br>0,000<br>0,000<br>0,000<br>0,000<br>0,000<br>0,000<br>0,000<br>0,000<br>0,000<br>0,000<br>0,000<br>0,000<br>0,000<br>0,000<br>0,000<br>0,000<br>0,000<br>0,000<br>0,000<br>0,000<br>0,000<br>0,000<br>0,000<br>0,000<br>0,000<br>0,000<br>0,000<br>0,000<br>0,000<br>0,000<br>0,000<br>0,000<br>0,000<br>0,000<br>0,000<br>0,000<br>0,000<br>0,000<br>0,000<br>0,000<br>0,000<br>0,000<br>0,000<br>0,000<br>0,000<br>0,000<br>0,000<br>0,000<br>0,000<br>0,000<br>0,000<br>0,000<br>0,000<br>0,000<br>0,000<br>0,000<br>0,000<br>0,000<br>0,000<br>0,000<br>0,000<br>0,000<br>0,000<br>0,000<br>0,000<br>0,000<br>0,000<br>0,000<br>0,000<br>0,000<br>0,000<br>0,000<br>0,000<br>0,000<br>0,000<br>0,000<br>0,000<br>0,000<br>0,000<br>0,000<br>0,000<br>0,000<br>0,000<br>0,000<br>0,000<br>0,000<br>0,000<br>0,000<br>0,000<br>0,000<br>0,000<br>0,000<br>0,000<br>0,000<br>0,000<br>0,000<br>0,000<br>0,000<br>0,000<br>0,000<br>0,000<br>0,000<br>0,000<br>0,000<br>0,000<br>0,000<br>0,000<br>0,000<br>0,000<br>0,000<br>0,000<br>0,000<br>0,000<br>0,000<br>0,000<br>0,000<br>0,000<br>0,000<br>0,000<br>0,000 | 7,000,000 <b>4</b>   |           |           |                 |