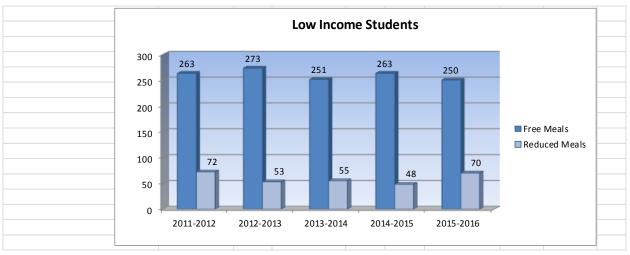

012-2013         %         2013-2014         %         2014-2015         %           Actual         Actual         inc/         Actual         inc/         Actual         inc/         dec         inc/         dec         inc/         dec         inc/         inc/         dec         inc/         dec         inc/         inc/< | Enrollment Information           2011-2012         2012-2013         %         2013-2014         %         2014-2015         %         2015-2016           Actual         Actual         inc/         Actual         inc/         Actual         inc/         Budget           466.7         450.7         -3%         443.5         -2%         4476.4         7%         465.0           263         273         4%         251         -8%         263         5%         250 |





\*FTE for state aid and budget authority purposes for the general fund.

|                                       |                 | USD#      | 374       |  |
|---------------------------------------|-----------------|-----------|-----------|--|
| <b>.</b>                              |                 |           |           |  |
|                                       | eous Informatio | 'n        |           |  |
| Mill Ra                               | ates by Fund    |           |           |  |
|                                       | 2013-2014       | 2014-2015 | 2015-2016 |  |
|                                       | Actual          | Actual    | Budget    |  |
| General                               | 20.000          | 20.000    | 20.000    |  |
| Supplemental General