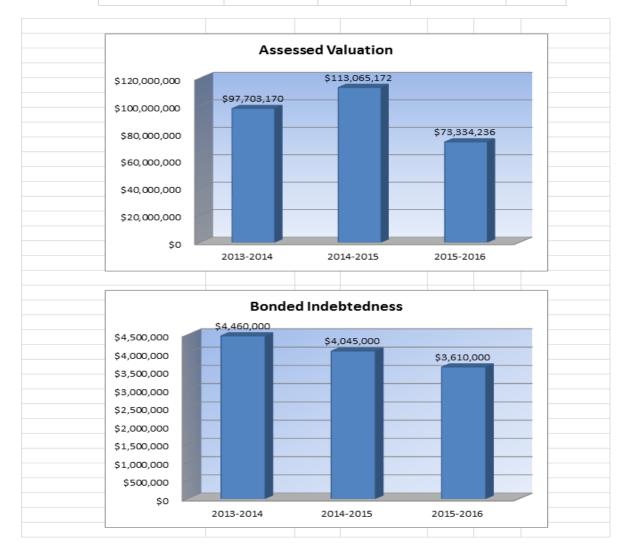

0.000           | 0.000     | 0.000     |  |
| Recreation Commission                 | 2.982           | 2.264     | 2.988     |  |
| Rec Comm Employee Bnfts               | 0.730           | 0.736     | 0.661     |  |
| TOTAL OTHER                           | 3.712           | 3.000     | 3.649     |  |



|                     |              | USD#          | 374          |
|---------------------|--------------|---------------|--------------|
|                     | Other Infor  | mation        |              |
|                     | 2013-2014    | 2014-2015     | 2015-2016    |
|                     | Actual       | Actual        | Budget       |
| Assessed Valuation  | \$97,703,170 | \$113,065,172 | \$73,334,236 |
| Bonded Indebtedness | 4,460,000    | 4,045,000     | 3,610,000    |



|                                                                                        |                |                      | USD#                 | 374               |                      |                    |               |                      |                  |
|----------------------------------------------------------------------------------------|----------------|----------------------|----------------------|-------------------|----------------------|--------------------|---------------|----------------------|------------------|
|                                                                                        |                |                      |                      | SE SALARY         |                      |                    |               |